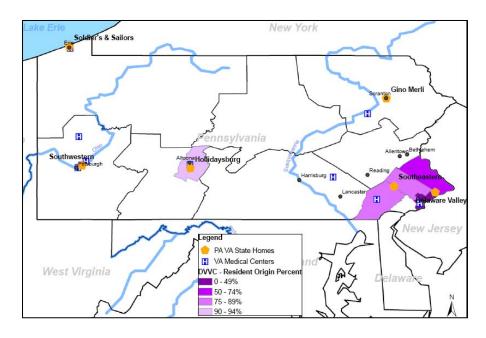

Veterans need and want access to services in close proximity to their homes. The eight UDSVA and six DMVA facilities are situated in population centers around the state, accessible to the largest gross number of veterans – but creating significant inequalities in terms of accessibility. Three of nine planning regions have zero facilities; all but five counties are underserved in nursing home beds and all but four in domiciliary/personal care. The geographic disparity is significant enough to require shifting beds from old facilities to new ones over the next ten years, even though the absolute number of veterans will decline as the population ages. For example, 75 percent of the residents of DMVA facilities come from a handful of Pennsylvania counties, shown in Figure 1.