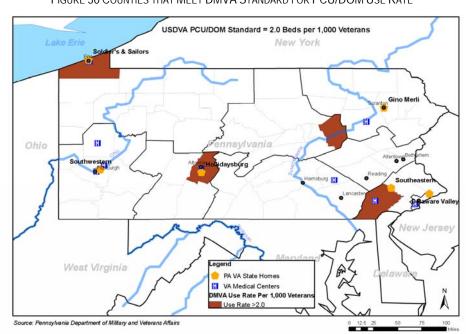

VA nursing home use rates by county. That analysis divides the number of residents from each county by the total number of veterans in each county. The resulting utilization rate can be directly compared to the USDVA nursing home bed standard of 2.5 beds per 1,000 veterans. As shown in Figure 29, only five counties meet the federal standard. Moreover, there are five regions that do not have any counties that meet the federal standard.



FIGURE 29 COUNTIES THAT MEET DMVA STANDARD FOR NURSING HOME USE RATE

The identical analysis for personal care/domiciliary beds appears in Figure 30. There are only four counties that meet or exceed the USDVA personal care/domiciliary bed standard of 2.0 beds per 1,000 veterans. There are five regions that have no counties that meet the federal standard.



FIGURE 30 COUNTIES THAT MEET DMVA STANDARD FOR PCU/DOM USE RATE

Table 22 shows the current distribution of both USDVA<sup>4</sup> and DMVA long-term care beds by planning region.

| Existing Long-Term Care Beds Avail            | able for Veterans |  |
|-----------------------------------------------|-------------------|--|
| TABLE 22 EXISTING LTC BEDS BY PLANNING REGION |                   |  |

|      |                           | Existi                        | <b>Veterans</b>                 |            |                     |            |                     |            |                     |
|------|---------------------------|-------------------------------|---------------------------------|------------|---------------------|------------|---------------------|------------|----