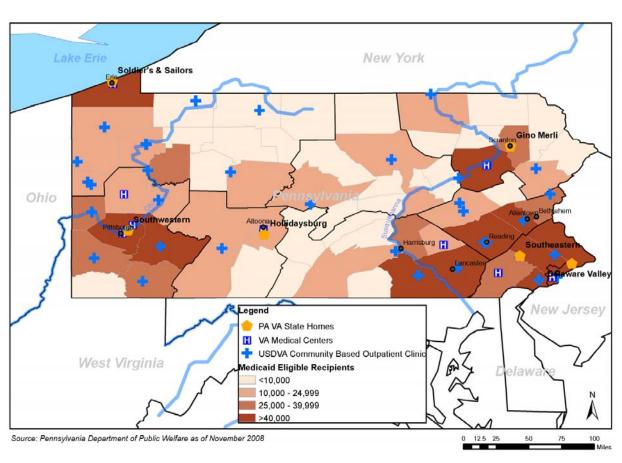

#### 2.2 Income Distribution

In general, veterans with the resources to provide their own care do so, and those without resources seek assistance from the state. One very important and direct indicator of state assistance is the likelihood of becoming eligible for Medicaid, the state-federal program for low-income families. Medicaid pays for most long-term care in the U.S. because many middle class families "spend down" their family resources to reach the eligibility requirements which are tied to assets and income. Figure 13 shows Medicaid eligibility by county across the planning regions; Figure 14 shows eligibility for nursing home care. Both maps have a similar distribution pattern; with the darkest areas of this map showing the counties in Pennsylvania with the highest number of Medicaid eligible recipients. The Northcenteral, Southcentral, and Lehigh Valley/Reading regions have strong concentrations of Medicaid eligible recipients and no veterans homes.

FIGURE 13 2008 MEDICAID-ELIGIBLE RECIPIENTS

FIGURE 14 MEDICAID-ELIGIBLE NURSING HOME RECIPIENTS

The higher income counties are concentrated in the southwestern and southeastern portions of the state as shown in Figure 15. In these areas of low median family income, the local economies would benefit from having a veterans home. However, it is a concern that they would have enough skilled nursing home staff locally, or such staff could be recruited into the area, because they are more rural areas of the state.