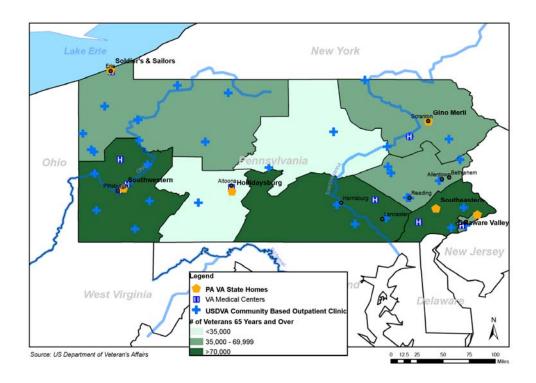

#### 2.1 WITHIN AGE GROUP BY REGION/LOCALITY

Table 8 shows veterans across the various Pennsylvania planning regions. Because veterans age 65 years or older are the most likely to need LTC services, the table is sorted to show regions with highest number of older veterans first. The top four regions with the largest number of veterans aged 65 years or older include: Southwestern (130,014), Suburban Philadelphia (95,998), Southcentral (71,764), and Lehigh Valley/Reading (53,686). These planning districts account for 65 percent of the veterans over the age of 65. Also note: two of the four regions do not have a state home located in them.

TABLE 8 VETERANS POPULATION BY AGE, SEX, AND PLANNING REGION (2000)

|                       | То                | tal Male             |                   | Fen                  | nale              |                   |
|-----------------------|-------------------|----------------------|-------------------|----------------------|-------------------|-------------------|
| Planning Region       | 18 to 64<br>years | 65 years<br>and over | 18 to 64<br>years | 65 years<br>and over | 18 to 64<br>years | 65 years and over |
| Southwestern          | 153,088           | 130,014              | 144,633           | 125,918              | 8,455             | 4,096             |
| Suburban Philadelphia | 123,156           | 95,998               | 116,702           | 92,906               | 6,454             | 3,092             |
| Southcentral          | 114,444           | 71,764               | 106,624           | 69,375               | 7,820             | 2,389             |
| Lehigh Valley/Reading | 70,876            | 53,686               | 67,141            | 52,317               | 3,735             | 1,369             |
| City of Philadelphia  | 73,227            | 50,138               | 67,414            | 48,167               | 5,813             | 1,971             |
| Northwestern          | 64,848            | 45,670               | 61,367            | 44,108               | 3,481             | 1,562             |
| Northeastern          | 62,746            | 45,155               | 59,488            | 43,611               | 3,258             | 1,544             |
| Northcentral          | 40,948            | 27,295               | 38,499            | 26,435               | 2,449             | 860               |
| Southern Allegheny    | 32,723            | 25,012               | 31,045            | 24,196               | 1,678             | 816               |
| Grand Total           | 736,056           | 544,732              | 692,913           | 527,033              | 43,143            | 17,699            |

Source: USDVA

The same data is re-presented graphically in the following maps. Figure 9 shows total veterans age 65 and older; Figure 10 shows total female veterans.

FIGURE 9 POPULATION OF VETERANS BY AGE AND PLANNING DISTRICT (2000)