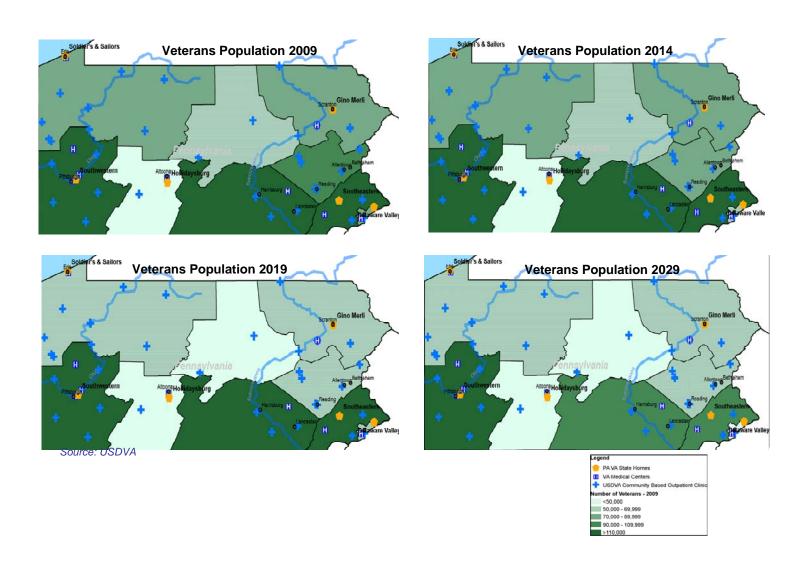

Grand Total 89,236 69,425

Source: Nursing Home Beds - Pennsylvania Department of Health 2007 Personal Care Home Beds - Pennsylvania Department of Aging 2008

The following figures show the distribution of veterans across the Commonwealth. The veterans population will continue declining over the planning horizon, in all regions. The four maps in Figure 2 plot these LTC facilities while also showing the projected decline in potential residents.

FIGURE 2 STATE-OPERATED LTC AND POPULATION OF VETERANS BY PLANNING REGION

Figure 3 shows the state veterans home use rates by county for nursing and personal care/domiciliary services. There is wide variation in bed distribution and utilization per 1,000 veterans. There are 11 counties with no veterans in a DMVA nursing home bed and 31 counties with no veterans in a DMVA personal care/domiciliary bed. The implications of these variations will be discussed later in Chapter 5.