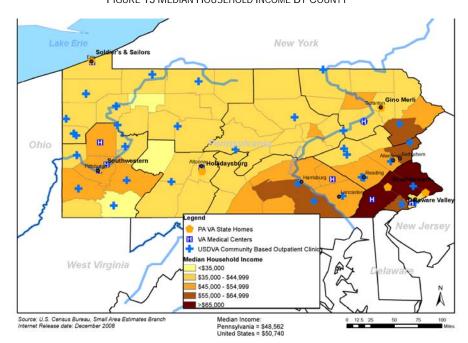

FIGURE 13 2008 MEDICAID-ELIGIBLE RECIPIENTS

FIGURE 14 MEDICAID-ELIGIBLE NURSING HOME RECIPIENTS

The higher income counties are concentrated in the southwestern and southeastern portions of the state as shown in Figure 15. In these areas of low median family income, the local economies would benefit from having a veterans home. However, it is a concern that they would have enough skilled nursing home staff locally, or such staff could be recruited into the area, because they are more rural areas of the state.

FIGURE 15 MEDIAN HOUSEHOLD INCOME BY COUNTY