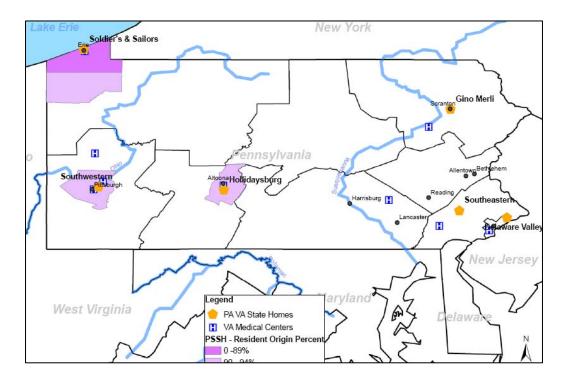

Veterans need and want access to services in close proximity to their homes. The eight UDSVA and six DMVA facilities are situated in population centers around the state, accessible to the largest gross number of veterans – but creating significant inequalities in terms of accessibility. Three of nine planning regions have zero facilities; all but five counties are underserved in nursing home beds and all but four in domiciliary/personal care. The geographic disparity is significant enough to require shifting beds from old facilities to new ones over the next ten years, even though the absolute number of veterans will decline as the population ages. For example, 75 percent of the residents of DMVA facilities come from a handful of Pennsylvania counties, shown in Figure 1.

FIGURE 1 COUNTY OF ORIGIN FOR 75 PERCENT OF DMVA RESIDENTS

The study therefore recommends re-distributing beds geographically into new facilities and shifting some nursing home beds to domiciliary/personal care use (DOM/PCU), based on significant shortfalls for the latter bed type.