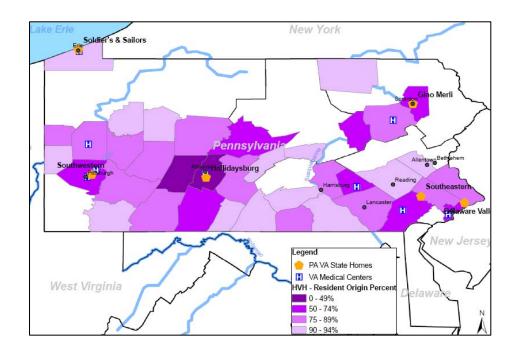

Veterans need and want access to services in close proximity to their homes. The eight UDSVA and six DMVA facilities are situated in population centers around the state, accessible to the largest gross number of veterans – but creating significant inequalities in terms of accessibility. Three of nine planning regions have zero facilities; all but five counties are underserved in nursing home beds and all but four in domiciliary/personal care. The geographic disparity is significant enough to require shifting beds from old facilities to new ones over the next ten years, even though the absolute number of veterans will decline as the population ages. For example, 75 percent of the residents of DMVA facilities come from a handful of Pennsylvania counties, shown in Figure 1.

FIGURE 1 COUNTY OF ORIGIN FOR 75 PERCENT OF DMVA RESIDENTS

The study therefore recommends re-distributing beds geographically into new facilities and shifting some nursing home beds to domiciliary/personal care use (DOM/PCU), based on significant shortfalls for the latter bed type.