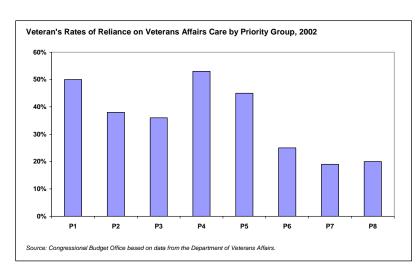

FIGURE 16 DISTRIBUTION OF VETERANS BY PRIORITY GROUP

Veterans have been found to rely on Veterans Affairs care less than 50 percent of the time, including veterans with service connected disabilities (Figure 17). The veterans with service-

connected disabilities have higher rates than those who do not have service-connected disabilities. Of the veterans that do not have service-connected disabilities, the higher use rates are for the veterans with lower incomes (CBO 2005).

FIGURE 17 VETERANS' USE OF VETERANS AFFAIR CARE

FIGURE 18 PRIORITY GROUPS BY PERCENTAGE OF TOTAL VETERANS

Private sector resources are available to veterans, but veterans must contend with non-veterans for services. To help, most veterans have coverage from other sources, sometimes overlapping, such as Medicare Part A (56%), Medicare Part B (50%), Medigap (28%), and Medicaid (6%) (CBO 2005) as shown in Figure 4.3. These funding sources give veterans more private sector