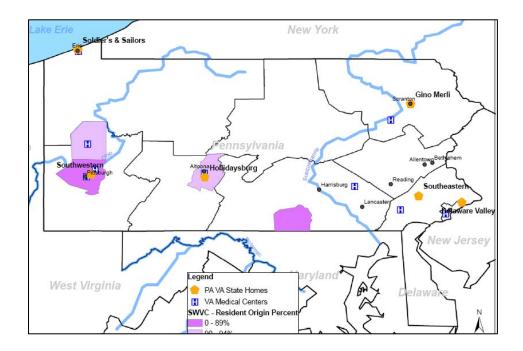

Veterans need and want access to services in close proximity to their homes. The eight UDSVA and six DMVA facilities are situated in population centers around the state, accessible to the largest gross number of veterans – but creating significant inequalities in terms of accessibility. Three of nine planning regions have zero facilities; all but five counties are underserved in nursing home beds and all but four in domiciliary/personal care. The geographic disparity is significant enough to require shifting beds from old facilities to new ones over the next ten years, even though the absolute number of veterans will decline as the population ages. For example, 75 percent of the residents of DMVA facilities come from a handful of Pennsylvania counties, shown in Figure 1.

FIGURE 1 COUNTY OF ORIGIN FOR 75 PERCENT OF DMVA RESIDENTS

The study therefore recommends re-distributing beds geographically into new facilities and shifting some nursing home beds to domiciliary/personal care use (DOM/PCU), based on significant shortfalls for the latter bed type.