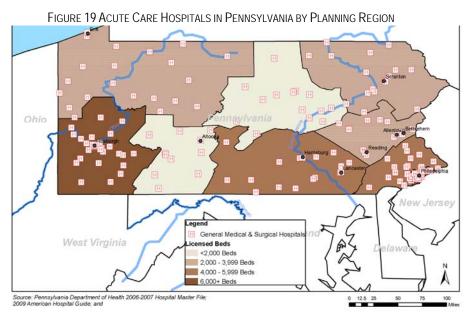

#### 3.1 Acute Care Facilities

Figure 19 shows the acute care hospitals across the Commonwealth; see Appendix A.9 for a detailed list. They range in bed size from small rural hospitals with 17 beds to large tertiary hospitals with 1,000 beds. The occupancy levels in Pennsylvania hospitals range from 12 percent to 97 percent.