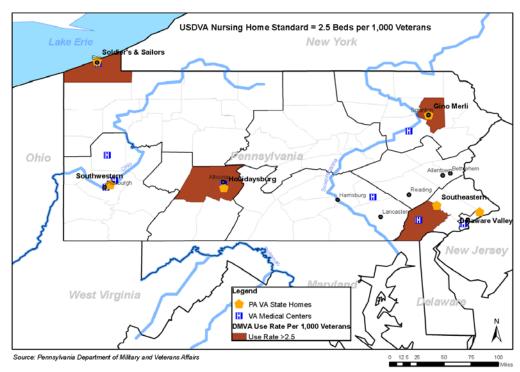

FIGURE 2 STATE-OPERATED LTC AND POPULATION OF VETERANS BY PLANNING REGION

Figure 3 shows the state veterans home use rates by county for nursing and personal care/domiciliary services. There is wide variation in bed distribution and utilization per 1,000 veterans. There are 11 counties with no veterans in a DMVA nursing home bed and 31 counties with no veterans in a DMVA personal care/domiciliary bed. The implications of these variations will be discussed later in Chapter 5.

FIGURE 3 DMVA NURSING HOME UTILIZATION BY COUNTY

Figure 4 shows utilization rates for personal care/domiciliary use; Figure 5 then shows the ratio of acute care beds across the state's planning regions.