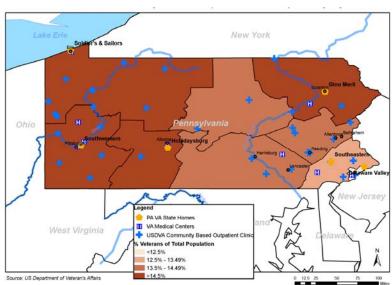

Table 9 Veterans (2000) as a percentage of Civilian Population

| Planning Region       | Total     | Veterans  | Percent<br>Veterans |
|-----------------------|-----------|-----------|---------------------|
| Northeastern          | 695,024   | 107,901   | 15.5%               |
| Northwestern          | 735,593   | 110,518   | 15.0%               |
| Southern Allegheny    | 391,284   | 57,735    | 14.8%               |
| Southwestern          | 1,920,256 | 283,102   | 14.7%               |
| Lehigh Valley/Reading | 888,472   | 124,562   | 14.0%               |
| Southcentral          | 1,343,365 | 186,208   | 13.9%               |
| Northcentral          | 499,875   | 68,243    | 13.7%               |
| Suburban Philadelphia | 1,746,317 | 219,154   | 12.5%               |
| City of Philadelphia  | 1,134,285 | 123,365   | 10.9%               |
| Grand Total           | 9,354,471 | 1,280,788 | 13.7%               |

Source: USDVA

The percentage of veterans, as opposed to total number, is important to the extent that veterans may be competing for beds in the private sector. This is because veterans may not need a state-operated facility if sufficient private assisted-living and nursing home beds are available locally, especially if veterans are a small percent of the local population. In areas where veterans are a large percent of the population, it can be more difficult for veterans to find private LTC facilities that they are happy with, as they compete with local residents for services. Table 9 therefore ranks the data to show planning regions with the highest percentage of veterans. Figure 11 shows the percentages by planning district.

FIGURE 11 VETERANS > AGE 18, AS A PERCENTAGE OF CIVILIAN POPULATION (2000)

Also relevant is the age bracket of Pennsylvania's veterans, since each war creates a separate demographics "wave" for planning purposes; these are World War II, the Korean War, Vietnam, and the 1990 Gulf War. The maps in Figure 12 show the number of veterans of these four wars across Pennsylvania's planning regions, with the darkest areas having more than 60,0000 veterans.