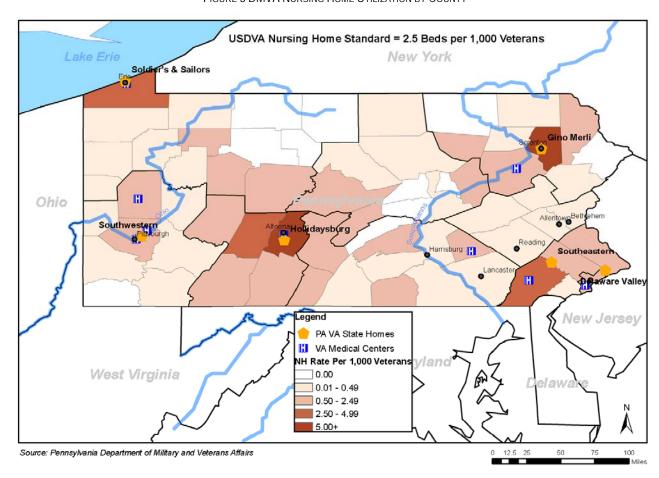

FIGURE 2 STATE-OPERATED LTC AND POPULATION OF VETERANS BY PLANNING REGION

Figure 3 shows the state veterans home use rates by county for nursing and personal care/domiciliary services. There is wide variation in bed distribution and utilization per 1,000 veterans. There are 11 counties with no veterans in a DMVA nursing home bed and 31 counties with no veterans in a DMVA personal care/domiciliary bed. The implications of these variations will be discussed later in Chapter 5.

FIGURE 3 DMVA NURSING HOME UTILIZATION BY COUNTY

Figure 4 shows utilization rates for personal care/domiciliary use; Figure 5 then shows the ratio of acute care beds across the state's planning regions.