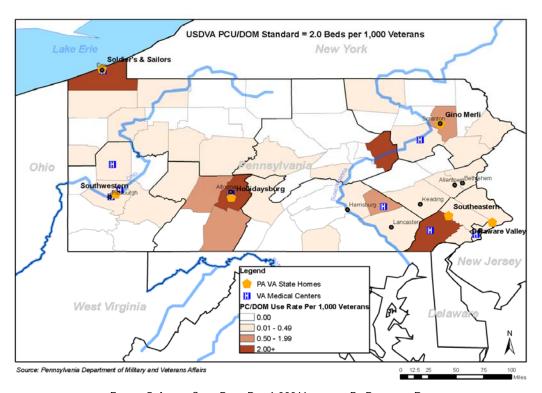

FIGURE 3 DMVA NURSING HOME UTILIZATION BY COUNTY

Figure 4 shows utilization rates for personal care/domiciliary use; Figure 5 then shows the ratio of acute care beds across the state's planning regions.

FIGURE 4 DMVA PERSONAL CARE/DOMICILIARY USE RATE BY COUNTY