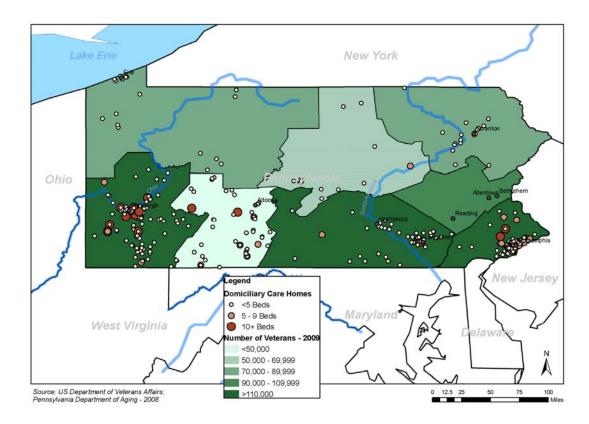

#### 1.4 Domiciliary Care Homes

Domiciliary Care Homes provide care for residents age 18 or older, who cannot live independently, and generally are low in income. Most residents are either physically disabled, have demonstrated difficulties in social or personal situations that are usually associated with mental disability or mental retardation, or frail elderly persons. Residents live with a family and are provided room and board, three meals a day, housekeeping, laundry services, assistance with personal care, companionship, supervision, and on-going case worker oversight and visits.

FIGURE 8 DOMICILIARY CARE HOMES (2008) AND VETERANS POPULATION (2009)

Domiciliary care homes are much smaller in scope than assisted living and nursing facilities. There are over 600 certified domiciliary care providers in the state with each home averaging approximately three residents; their locations appear in Figure 8.