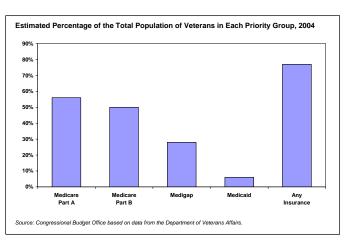

FIGURE 17 VETERANS' USE OF VETERANS AFFAIR CARE

FIGURE 18 PRIORITY GROUPS BY PERCENTAGE OF TOTAL VETERANS

Private sector resources are available to veterans, but veterans must contend with non-veterans for services. To help, most veterans have coverage from other sources, sometimes overlapping, such as Medicare Part A (56%), Medicare Part B (50%), Medigap (28%), and Medicaid (6%) (CBO 2005) as shown in Figure 4.3. These funding sources give veterans more private sector

choices in where to get services. A total of 77% of veterans have at least one other source of coverage besides a VAMC.Because many veterans seek healthcare through the private sector, an examination of current private sector resources might suggest possible joint ventures. Knowing what the resources are in a given area will allow for a targeted investigation for strategic partnerships.