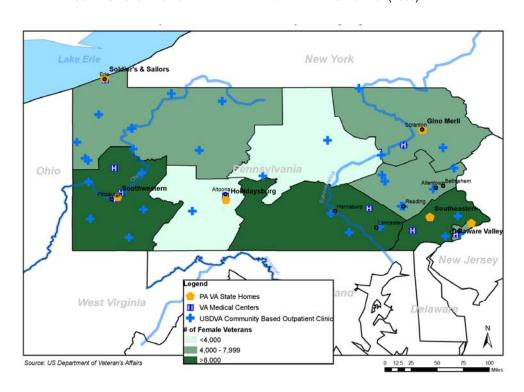

Source: USDVA

The same data is re-presented graphically in the following maps. Figure 9 shows total veterans age 65 and older; Figure 10 shows total female veterans.

FIGURE 9 POPULATION OF VETERANS BY AGE AND PLANNING DISTRICT (2000)

FIGURE 10 POPULATION OF FEMALE VETERANS BY PLANNING DISTRICT (2000)

Veterans comprise between 10 percent and 15 percent of the total civilian population in each of the planning regions in Pennsylvania, shown in Table 9.