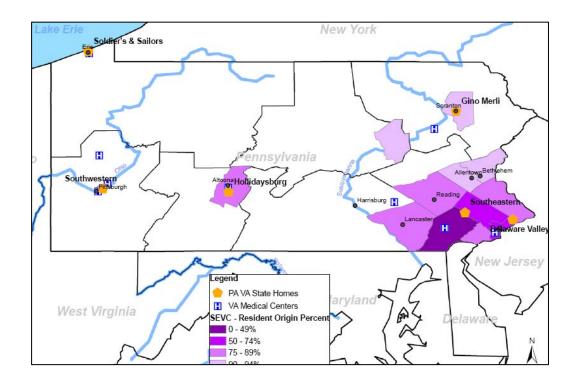

Veterans need and want access to services in close proximity to their homes. The eight UDSVA and six DMVA facilities are situated in population centers around the state, accessible to the largest gross number of veterans – but creating significant inequalities in terms of accessibility. Three of nine planning regions have zero facilities; all but five counties are underserved in nursing home beds and all but four in domiciliary/personal care. The geographic disparity is significant enough to require shifting beds from old facilities to new ones over the next ten years, even though the absolute number of veterans will decline as the population ages. For example, 75 percent of the residents of DMVA facilities come from a handful of Pennsylvania counties, shown in Figure 1.

FIGURE 1 COUNTY OF ORIGIN FOR 75 PERCENT OF DMVA RESIDENTS

The study therefore recommends re-distributing beds geographically into new facilities and shifting some nursing home beds to domiciliary/personal care use (DOM/PCU), based on significant shortfalls for the latter bed type.