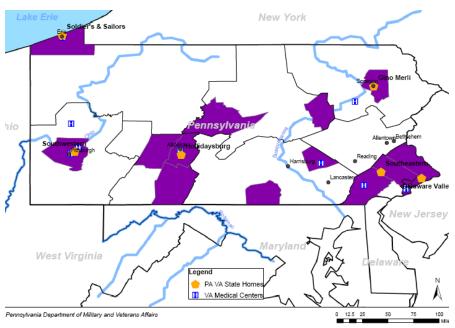

Veterans need and want access to services in close proximity to their homes. The eight UDSVA and six DMVA facilities are situated in population centers around the state, accessible to the largest gross number of veterans – but creating significant inequalities in terms of accessibility. Three of nine planning regions have zero facilities; all but five counties are underserved in nursing home beds and all but four in domiciliary/personal care. The geographic disparity is significant enough to require shifting beds from old facilities to new ones over the next ten years, even though the absolute number of veterans will decline as the population ages. For example, 75 percent of the residents of DMVA facilities come from a handful of Pennsylvania counties, shown in Figure 1.

FIGURE 1 COUNTY OF ORIGIN FOR 75 PERCENT OF DMVA RESIDENTS

The study therefore recommends re-distributing beds geographically into new facilities and shifting some nursing home beds to domiciliary/personal care use (DOM/PCU), based on significant shortfalls for the latter bed type.