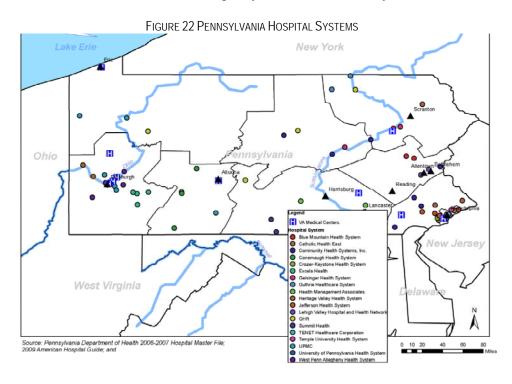

#### 3.3 HOSPITAL SYSTEMS

There are a number of long-established hospital systems, shown in Table 14.

TABLE 14 GENERAL MEDICAL AND SURGICAL HOSPITALS

| System                                | Facility                                  | Reg. | Region Name           | Location      | Beds |
|---------------------------------------|-------------------------------------------|------|-----------------------|---------------|------|
| Albert Einstein Healthcare<br>Network | Albert Einstein Medical Center            | 9    | City Of Philadelphia  | Philadelphia  | 772  |
| Ascension Health                      | Good Samaritan Regional Medical<br>Center | 7    | Lehigh Valley/Reading | Pottsville    | 159  |
| Blue Mountain Health System           | Gnaden Huetten Memorial Hospital          | 7    | Lehigh Valley/Reading | Lehighton     | 83   |
| Blue Mountain Health System           | Palmerton Hospital                        | 7    | Lehigh Valley/Reading | Palmerton     | 59   |
| Butler Health System                  | Butler Memorial Hospital                  | 1    | Southwestern          | Butler        | 234  |
| -                                     | Nazareth Hospital                         | 9    | City Of Philadelphia  | Philadelphia  | 205  |
|                                       | Mercy Hospital Of Philadelphia            | 9    | City Of Philadelphia  | Philadelphia  | 214  |
| Catholia Haalth Fast                  | Marian Community Hospital                 | 6    | Northeastern          | Carbondale    | 104  |
| Catholic Health East                  | Mercy Fitzgerald Hospital                 | 8    | Suburban Philadelphia | Darby         | 239  |
|                                       | Mercy Suburban Hospital                   | 8    | Suburban Philadelphia | East Norriton | 129  |
|                                       | St Mary Medical Center                    | 8    | Suburban Philadelphia | Langhorne     | 366  |
| Catholic Health Initiatives           | St Joseph Medical Center                  | 7    | Lehigh Valley/Reading | Reading       | 240  |
| Catholic Healthcare Partners          | Mercy Hospital - Scranton                 | 6    | Northeastern          | Scranton      | 198  |
|                                       | Easton Hospital                           | 7    | Lehigh Valley/Reading | Easton        | 330  |
|                                       | Berwick Hospital Center                   | 4    | Northcentral          | Berwick       | 101  |
|                                       | Lock Haven Hospital                       | 4    | Northcentral          | Lock Haven    | 59   |
| Community Health Systems,             | Sunbury Community Hospital                | 4    | Northcentral          | Sunbury       | 92   |
| Inc.                                  | Phoenixville Hospital                     | 8    | Suburban Philadelphia | Phoenixville  | 136  |
|                                       | Pottstown Memorial Medical Center         | 8    | Suburban Philadelphia | Pottstown     | 206  |
|                                       | Jennersville Regional Hospital            | 8    | Suburban Philadelphia | West Grove    | 59   |
|                                       | Miners Medical Center                     | 3    | Southern Allegheny    | Hastings      | 30   |
|                                       | Crichton Rehabilitation Center            | 3    | Southern Allegheny    | Johnstown     | 39   |
| Conemaugh Health System               | Conemaugh Valley Memorial<br>Hospital     | 3    | Southern Allegheny    | Johnstown     | 719  |
|                                       | Meyersdale Community Hospital             | 3    | Southern Allegheny    | Meyersdale    | 20   |
| Crozer-Keystone Health                | Delaware County Memorial Hospital         | 8    | Suburban Philadelphia | Drexel Hill   | 247  |
| System                                | Crozer-Chester Medical Center             | 8    | Suburban Philadelphia | Upland        | 672  |
|                                       | VA Medical Center - Philadelphia          | 9    | City Of Philadelphia  | Philadelphia  | 0    |
|                                       | VA Medical Center - Wilkes-Barre          | 6    | Northeastern          | Wilkes-Barre  | 0    |
| DMVA                                  | VA Medical Center - Erie                  | 2    | Northwestern          | Erie          | 0    |
|                                       | VA Medical Center - Lebanon               | 5    | Southcentral          | Lebanon       | 0    |
|                                       | James E Van Zandt Va Medical<br>Center    | 3    | Southern Allegheny    | Altoona       | 0    |
|                                       | VA Pittsburgh Healthcare System           | 1    | Southwestern          | Pittsburgh    | 0    |
| Endless Mountain Health<br>Systems    | Montrose General Hospital                 | 6    | Northeastern          | Montrose      | 21   |
| Essent Healthcare                     | Southwest Regional Medical Center         | 1    | Southwestern          | Waynesburg    | 73   |
| Excela Health                         | Westmoreland Regional Hospital            | 1    | Southwestern          | Greensburg    | 293  |
|                                       | Mercy Jeannette Hospital                  | 1    | Southwestern          | Jeannette     | 138  |
|                                       | Latrobe Area Hospital                     | 1    | Southwestern          | Latrobe       | 196  |
|                                       | l ' '                                     | l .  | 1                     | 1             | 1    |