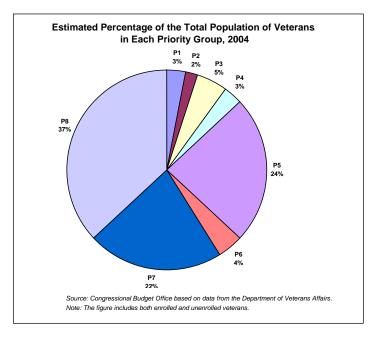

The distribution of veterans by priority group is shown in Figure 16. CBO found the following percentage of each priority group overall. The single largest groups (P8, P5, and P7) are rated at non-compensable zero service connected disabilities or without service connected disabilities, and comprise 83% of the total. The Priority Groups that cover veterans with compensable service connected disabilities (P1, P2, P3, P4 and P6) amount to 17 percent of the total (CBO 2005).

FIGURE 16 DISTRIBUTION OF VETERANS BY PRIORITY GROUP

Veterans have been found to rely on Veterans Affairs care less than 50 percent of the time, including veterans with service connected disabilities (Figure 17). The veterans with service-