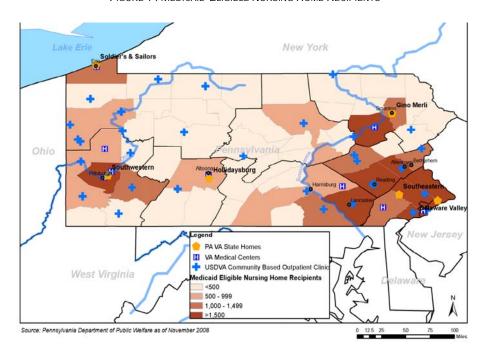

#### 2.2 Income Distribution

In general, veterans with the resources to provide their own care do so, and those without resources seek assistance from the state. One very important and direct indicator of state assistance is the likelihood of becoming eligible for Medicaid, the state-federal program for low-income families. Medicaid pays for most long-term care in the U.S. because many middle class families "spend down" their family resources to reach the eligibility requirements which are tied to assets and income. Figure 13 shows Medicaid eligibility by county across the planning regions; Figure 14 shows eligibility for nursing home care. Both maps have a similar distribution pattern; with the darkest areas of this map showing the counties in Pennsylvania with the highest number of Medicaid eligible recipients. The Northcenteral, Southcentral, and Lehigh Valley/Reading regions have strong concentrations of Medicaid eligible recipients and no veterans homes.

FIGURE 13 2008 MEDICAID-ELIGIBLE RECIPIENTS

FIGURE 14 MEDICAID-ELIGIBLE NURSING HOME RECIPIENTS

The higher income counties are concentrated in the southwestern and southeastern portions of the state as shown in Figure 15. In these areas of low median family income, the local economies would benefit from having a veterans home. However, it is a concern that they would have enough skilled nursing home staff locally, or such staff could be recruited into the area, because they are more rural areas of the state.