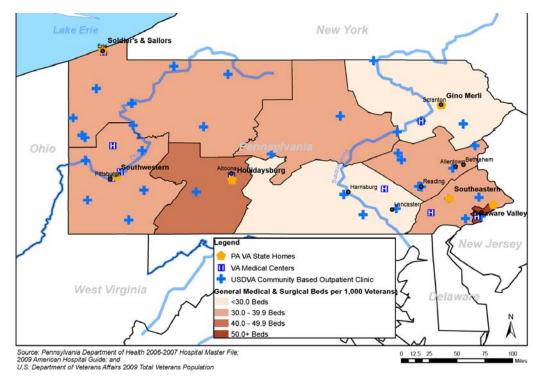

#### 1.1 By REGION/LOCALITY

Eight VAMCs are located across the Commonwealth, including the Pittsburgh Healthcare System, which occupies three physical sites. Total bed capacity in Pennsylvania is 2,198, with specific VAMC sites sometimes serving as sole provider of a specific type of in-patient service, such as dementia, substance abuse residential rehabilitation treatment program (SARRTP), Psychiatric Residential Rehabilitation (PRRTP), etc. In the tables below, total bed capacity by VAMC appears in Table 3, and discrete capacity by type of bed appears in Table 4.

TABLE 3 AUTHORIZED OPERATING BEDS IN PENNSYLVANIA, BY VAMC

| VAMC                        | Total Beds |
|-----------------------------|------------|
| Erie                        | 78         |
| Butler                      | 163        |
| Pittsburgh/Heinz III        | 262        |
| Pittsburgh/Highland Drive   | 175        |
| Pittsburgh/University Drive | 146        |
| Altoona/Van Zandt           | 68         |
| Lebanon                     | 248        |
| Wilkes-Barre                | 194        |
| Coatesville*                | 511        |
| Philadelphia                | 353        |

Totals 2,198

Source: U.S. Department of Veterans Affairs - Locator & Directory

TABLE 4 DISTRIBUTION OF OPERATING BEDS BY VAMC AND TYPE OF BED

| VAMC               | Hospital | Acute Care | General<br>Medicine and<br>Surgery Beds | Medical | Long Term Care | Nursing Home<br>Care Unit | Domiciliary | Palliative and<br>Hospice Care | Dementia<br>Specialty Care | Psychiatry | SARRTP | PRRTP | Transitional<br>Care |
|--------------------|----------|------------|-----------------------------------------|---------|----------------|---------------------------|-------------|--------------------------------|----------------------------|------------|--------|-------|----------------------|
| Erie               |          |            |                                         |         |                |                           |             |                                |                            |            |        |       |                      |
| Butler             |          |            |                                         |         |                |                           |             |                                |                            |            |        |       |                      |
| Pitt/Heinz III     |          |            |                                         |         |                | 60                        |             | 68                             | 54                         |            |        |       | 80                   |
| Pitt/Highland Dr   |          |            |                                         |         |                |                           |             |                                |                            |            |        |       |                      |
| Pitt/University Dr |          |            | 146                                     |         |                |                           |             |                                |                            |            |        |       |                      |
| Altoona/Van Zandt  |          | 28         |                                         |         | 40             |                           |             |                                |                            |            |        |       |                      |
| Lebanon            | 49       |            |                                         |         |                | 136                       |             |                                |                            |            |        | 63    |                      |
| Wilkes-Barre       | 79       |            |                                         |         |                | 105                       |             |                                |                            |            | 10     |       |                      |
| Coatesville*       |          |            |                                         | 4       |                | 169                       | 265         |                                |                            | 73         |        |       |                      |
| Philadelphia       | 133      |            |                                         |         |                | 220                       |             |                                |                            |            |        |       |                      |
| Totals             | 261      | 28         | 146                                     | 4       | 40             | 690                       | 265         | 68                             | 54                         | 73         | 10     | 63    | 80                   |

Source: U.S. Department of Veterans Affairs - Locator & Directory

Figure 4 identifies the state-operated long-term care facilities and the current or planned number of beds available to serve veterans in Pennsylvania. With as many as 1,632 state-operated NH and AL beds and a federal limit of 3,173 beds statewide, the number available for additional federal grants is 1,541 remaining beds to be offered in yet unplanned facilities, as per 38 CFR 59.40.

<sup>\*</sup> Source - Coatesville VA Medical Center

<sup>\*</sup> Source - Coatesville VA Medical Center

TABLE 5 STATE-OPERATED LONG-TERM CARE FACILITIES

|                                          |                                         |         |          | Beds             |             |       | Occu   | pancy  |          |
|------------------------------------------|-----------------------------------------|---------|----------|------------------|-------------|-------|--------|--------|----------|
| Facility Name                            | Address                                 | Nursing | Dementia | Personal<br>Care | Domiciliary | Total | NC/Dem | PC/DOM | Staffing |
| Pennsylvania Soldiers' and Sailors' Home | 560 East Third St<br>Erie, PA           | 75      | 32       | 80               | 20          | 207   | 92%    | 79%    | 162      |
| Hollidaysburg<br>Veterans Home           | P.O. Box 319<br>Hollidaysburg, PA       | 321     | 26       | 101              | 66          | 514   | 95%    | 84%    | 603      |
| Delaware Valley<br>Veterans Home         | 2701 Southampton Rd<br>Philadelphia, PA | 100     | 30       | 41               | 0           | 171   | 98%    | 99%    | 232      |
| Southwestern<br>Veterans Center          | 7060 Highland<br>Drittsburg, PA         | 160     | 44       | 32               | 0           | 236   | 99%    | 95%    | 264      |
| Gino J. Merli Veterans<br>Center         | 401 Penn Av<br>Scranton, PA             | 160     | 24       | 16               | 0           | 200   | 98%    | 96%    | 261      |
| Southeastern<br>Veterans Center          | 1 Veterans Dr<br>Spring City, PA        | 160     | 32       | 26               | 86          | 304   | 95%    | 82%    | 316      |

Source: DMVA, (FY 2007-08)

Table 6 shows the number of beds in nursing home and assisted living facilities in the nine Planning Regions. A lookup table for the Pennsylvania Planning Districts within Pennsylvania Planning Regions and the Pennsylvania counties and cities within Pennsylvania Planning Districts appears as appendix A.2.