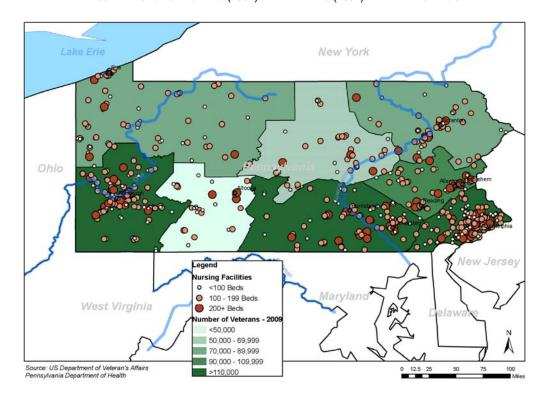

#### 1.3 Nursing Facility/Skilled Care Beds

Pennsylvania has over 700 nursing care facilities, which serve approximately 90,000 residents. Nursing facilities range in size from approximately 10 to 900 beds and follow a similar distribution to the assisted living facilities, shown in Figure 7.

A complete list of nursing/skilled care facilities, including number of beds per facility, appears as Appendix A.4.

FIGURE 7 NURSING FACILITIES (2007) AND VETERANS (2009) BY PLANNING REGION